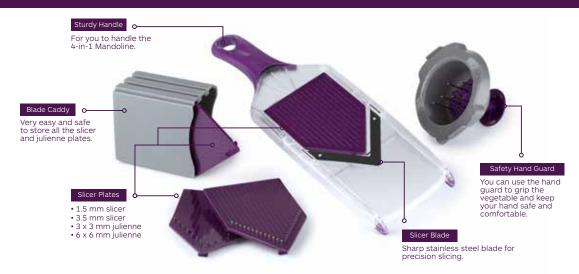

## 4-IN-1 MANDOLINE

Sturdy, durable 4-in-1 Mandoline featuring a sharp, stainless steel blade for precision slicing and a plastic body. Rubber corners help prevent slipping, and safety hand guard is supplied for protection while using. Choose from one of four slicer plates to create fast, precise, even slices and julienne strips.

## TO USE:

Hold handle and place on a non-slip surface.
Use safety hand guard to secure food in place and move back and forth over top of slicer blade.

## ADJUSTING SLICER SETTINGS:

- Flip the 4-in-1 Mandoline so the underside is facing up
- Press on the cross within the circle to release slicer plate.
- 3. Flip over.
- 4. Choose desired slicer plate.
- 5. Hold plate end with 2 tabs.
- Place tab on opposing end in hole near blade of Mandoline base.
- Press down and click rear edge of slicer plate into place.