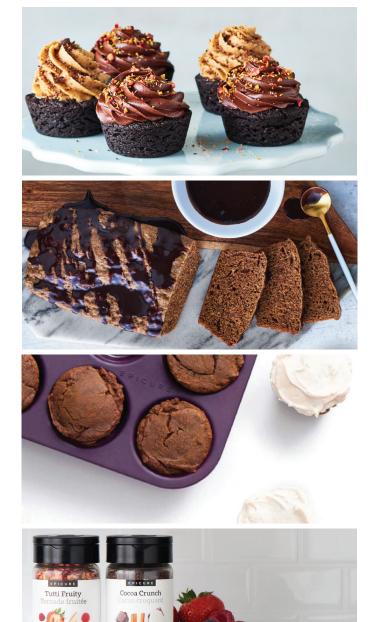

#### ICING

Use a hand mixer to beat chilled **CARAMEL** or **CHOCOLATE FUDGE SAUCE** to desired thickness.

## SAUCE

Follow package directions on back of **CARAMEL** or **CHOCOLATE FUDGE SAUCE** package to make a sauce or syrup. Cool sauce/syrup, then drizzle over baked goods.

## SPICED CREAM CHEESE ICING

The recipe (find recipe on **epicure.com**) calls for **CINNAMON**. Do a flavour swap and replace with 1–2 tbsp of:

- Apple Pie Spice
- Chocolate Truffle Sweet Dip Mix
- Mango Lassi Mix
- Summer Berry Sweet Dip Mix

## TOPPERS

Sprinkle generously with **TUTTI FRUITY** or **COCOA CRUNCH WHOLE FOOD TOPPER**.